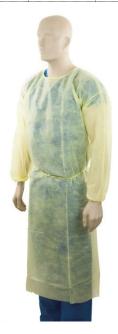

### **Bastion Clinical Gown**

| ITEM CODE | DESCRIPTION                                   | INNERS | QTY PER<br>INNER | FULL CTN<br>QTY |
|-----------|-----------------------------------------------|--------|------------------|-----------------|
| 700-925   | Bastion PP Clinical Gown – Yellow (isolation) | 10     | 10               | 100             |

#### SPECIFICATION:

| Material:  | Non Woven Polypropylene        |
|------------|--------------------------------|
| Thickness: | 40 gsm                         |
| Dimensions | 137 x140cm - one size fits all |

#### FEATURES & BENEFITS:

- Bastion Polypropylene Gowns are used in medical, health care, animal care and food processing environments:
- · Excellent protection, comfort and breathability
- · Hook and loop neck fastener elastic cuffs, tie around waist for snug fit
- · Isolates alcohols, oils, water and blood
- HACCP, ISO13485, and CE 0197 compliant