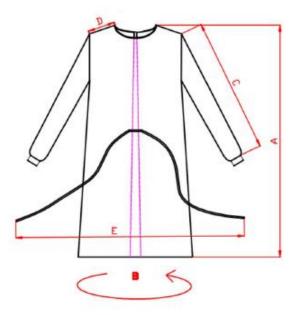

### **Size Indication Guide**

| Style         | Measurement Location(cm) |      |      |      |      |
|---------------|--------------------------|------|------|------|------|
| Size          | А                        | В    | С    | D    | E    |
| М             | 137                      | 140  | 57   | 27   | 180  |
| Tolerance(cm) | ±2.0                     | ±2.0 | ±2.0 | ±1.0 | ±5.0 |

Remark: The size of the product could be customized according to the client.